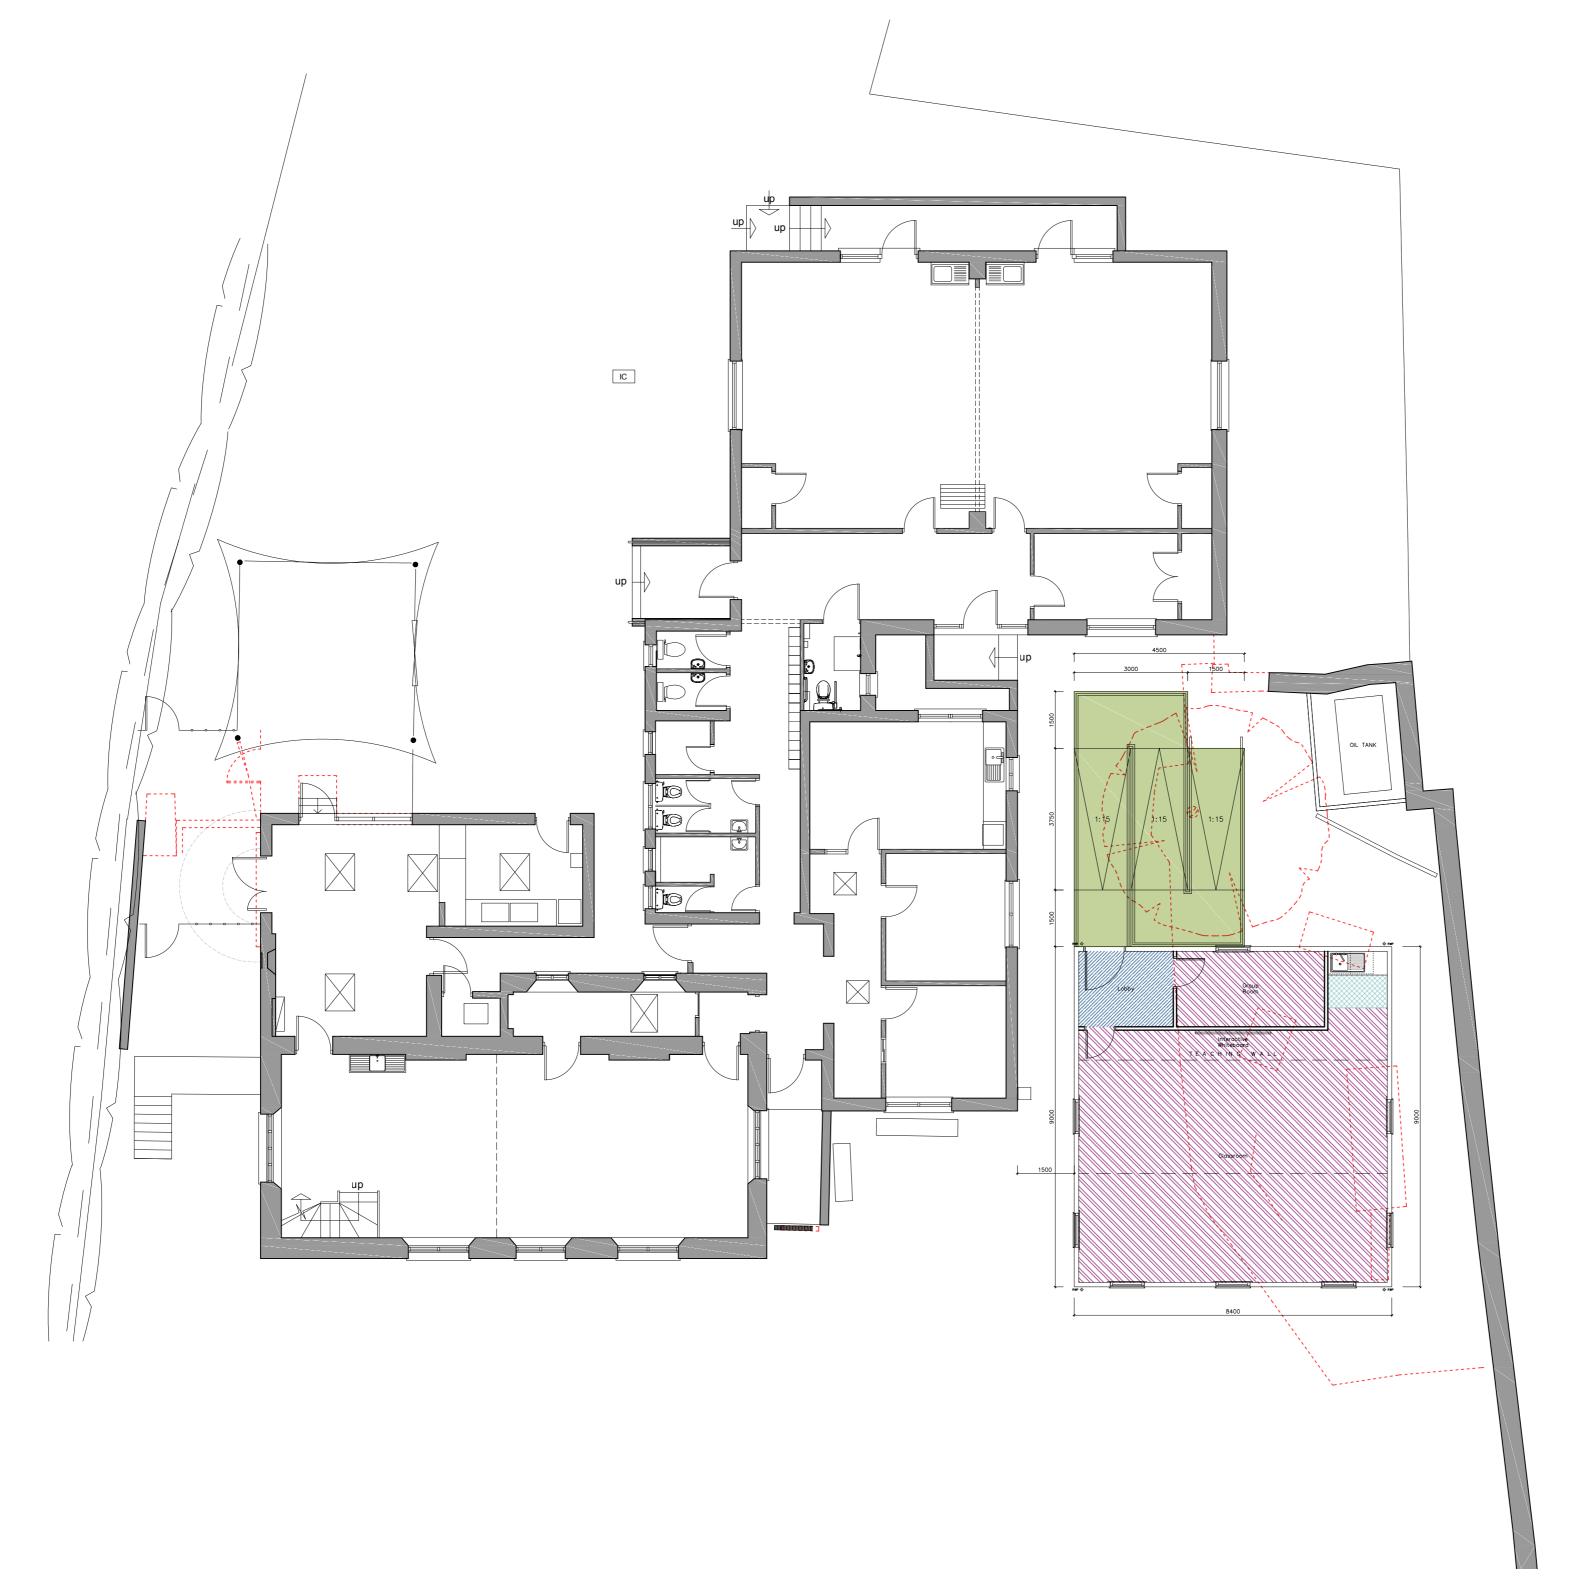

## LEGEND

| A_2016.03<br>Area A rc<br>B_2016.05<br>Drawing t<br>Rev                                                                   | imp upd<br>.31_RP_ | ated, Modu<br>Details<br>2                                             | ılar ramp      | updated          | l, Canopy c     | added.        |
|---------------------------------------------------------------------------------------------------------------------------|--------------------|------------------------------------------------------------------------|----------------|------------------|-----------------|---------------|
| Project<br><b>4000</b>                                                                                                    | Stage<br><b>2</b>  | Drawing <b>200</b>                                                     | <sup>Rev</sup> | Status<br>FEAS   | BILITY          | C             |
| <sup>Scale</sup><br>1:100                                                                                                 |                    | <sup>Size</sup><br>A2 L                                                | Drawn<br>LC    | <sup>Check</sup> | Creation 2016.0 | 05.18         |
| Project<br>Ubley C of E Primary School<br>The Street, Ubley, Bristol, BS40 6PJ<br>Detail<br>Proposed<br>Ground Floor Plan |                    |                                                                        |                |                  |                 |               |
|                                                                                                                           |                    | B                                                                      | B              | A                |                 |               |
|                                                                                                                           | <u>A</u>           | RCH<br>& PL                                                            |                | ERS              | TS              |               |
| Henrietta Me                                                                                                              | ws, Bath, BA       | 26LR T: 01225                                                          | 460427 F:D     | 1225 482022      | www.bba-arc     | hitects.co.uk |
|                                                                                                                           | All constructi     | THIS DRA<br>t accepted for e<br>on information sh<br>cies must be repo | iould be taker | others in scal   | dimensions only |               |